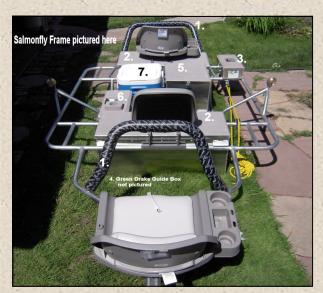

## Foam Installed on Boxes & Lean Bars:

1. Lean Bars: Foam & 20 mil PVC wrap \$50.00 ea.

2. Large Box: 1/2" non-skid black \$130

3. On Deck Tackle Box: 1/2" non-skid black \$50

Guide Box: \*discontinued
 Cube Box: \*discontinued

6. Cockpit Box: 1/2" non-skid black \$75