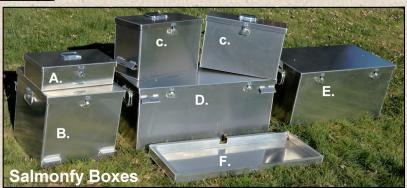

|                                                                                                                                                                                                                                                                                                                                                                                                                                                                                                                                                                                                                                                                                                                                                                                                                                                                                                                                                                                                                                                                                                                                                                                                                                                                                                                                                                                                                                                                                                                                                                                                                                                                                                                                                                                                                                                                                                                                                                                                                                                                                                                                | Saln             | nonfly (SF)  | Steelhead (SH) |
|--------------------------------------------------------------------------------------------------------------------------------------------------------------------------------------------------------------------------------------------------------------------------------------------------------------------------------------------------------------------------------------------------------------------------------------------------------------------------------------------------------------------------------------------------------------------------------------------------------------------------------------------------------------------------------------------------------------------------------------------------------------------------------------------------------------------------------------------------------------------------------------------------------------------------------------------------------------------------------------------------------------------------------------------------------------------------------------------------------------------------------------------------------------------------------------------------------------------------------------------------------------------------------------------------------------------------------------------------------------------------------------------------------------------------------------------------------------------------------------------------------------------------------------------------------------------------------------------------------------------------------------------------------------------------------------------------------------------------------------------------------------------------------------------------------------------------------------------------------------------------------------------------------------------------------------------------------------------------------------------------------------------------------------------------------------------------------------------------------------------------------|------------------|--------------|----------------|
| A. On Deck Tackle Box:  Mounts at each frame corner for a 16"lx8"wx5"h. Perfect for sun glass tippet, camera and misc. quick acc B. *discontinued                                                                                                                                                                                                                                                                                                                                                                                                                                                                                                                                                                                                                                                                                                                                                                                                                                                                                                                                                                                                                                                                                                                                                                                                                                                                                                                                                                                                                                                                                                                                                                                                                                                                                                                                                                                                                                                                                                                                                                              | ses, sun screen, | \$270        | \$270          |
| C. Cockpit Box:  Mounts each side of oarsman in th  SF=19"lx9"wx12.5"h; SH=21.5lx1                                                                                                                                                                                                                                                                                                                                                                                                                                                                                                                                                                                                                                                                                                                                                                                                                                                                                                                                                                                                                                                                                                                                                                                                                                                                                                                                                                                                                                                                                                                                                                                                                                                                                                                                                                                                                                                                                                                                                                                                                                             |                  | \$414        | \$414          |
| D. Expedition Dry Box:  Big boxes for front and/or oarsman for camping. Size lx13.5"wx15"h (from the component of the compone |                  | 36"<br>\$592 | 40"<br>\$592   |
| E. Full Cooler Bay Box (Salmonfly Only)                                                                                                                                                                                                                                                                                                                                                                                                                                                                                                                                                                                                                                                                                                                                                                                                                                                                                                                                                                                                                                                                                                                                                                                                                                                                                                                                                                                                                                                                                                                                                                                                                                                                                                                                                                                                                                                                                                                                                                                                                                                                                        |                  | \$592        | N/A            |
| F. Work Tray: One size fits front or oarsman bay with a draining open tray                                                                                                                                                                                                                                                                                                                                                                                                                                                                                                                                                                                                                                                                                                                                                                                                                                                                                                                                                                                                                                                                                                                                                                                                                                                                                                                                                                                                                                                                                                                                                                                                                                                                                                                                                                                                                                                                                                                                                                                                                                                     | . Fills the bay  | 36"<br>\$245 | 36"<br>\$245   |