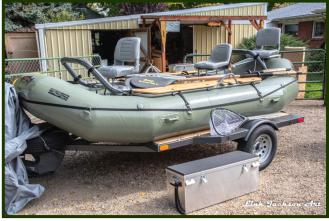

# BOATS

The **Steelhead**, shares the same bow to stern rockered hull engineering with the Salmonfly that brings outstanding rowing performance to inflatables. The hull glides out on the water's film, spins effortlessly and just plain rows really good. It carries heavy loads, drafts shallow and offers a three cargo bay frame design allowing a broad array of configuration possibilities. The Steelhead is our BIG boat. This boat is for bigger people, bigger families, bigger cargo loads, bigger water...bigger everything. It is a fine drift boat for fishing and a fine expedition boat capable of bigger loads and bigger waters. The frame assembles and breaks down in minutes and offers all of our popular fishing amenities. We offer a solid array of accessories for the Steelhead to meet your every need. All StreamTech Boats include Maravia's **10 year warranty** (5 commercial). We offer the Steelhead as a package or the raft

#### **Key Benefits**

- STABLE and safe; perfect for beginners or experts
- Outstanding rowing performance
- Handles rough, technical streams well
- Carries heavy loads with ease
- Hard & rockered "Drop Stitch" floor: excellent for standing on while fishing and for quick maneuvering
- Class VI Fabric: tear & UV resistant, highly durable
- Thermofused construction; no glue to fail
- "Seamless Encapsulation"; high impact urethane finish for an abrasion resistant tough boat
- 3 gear bays; 3 padded seats; non-skid finish
- StreamTech Anchor System: smooth, internal, easy
- Front & rear fisherman padded "retaining" lean bars
- Nested frame; rock solid, no slop, no movement
- Carries 3 sizes of expedition water tight gear boxes
- Frame assembly without tools, fasteners or hassle
- Front bay inside splash guard eliminates splatter

#### **Boat Specs**

- Dimensions: 14'6" L x7'W x 21/18" diminishing tubes
- Weight: 225lbs. (Boat 140lb., Frame 85lb)
- Capacity: 7 man, 1,600 lbs.

Maravia 10 year warranty (5 year commercial)