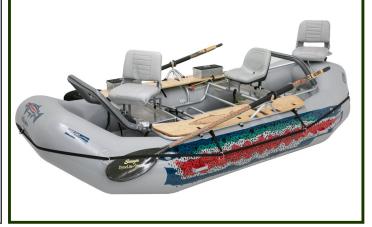

# BOATS

The **Steelhead**, shares the same bow to stern rockered hull engineering with the Salmonfly that brings outstanding rowing performance to inflatables. The hull glides out on the water's film, spins effortlessly and just plain rows really good. It carries heavy loads, drafts shallow and offers a three cargo bay frame design allowing a broad array of configuration possibilities. The Steelhead is our BIG boat. This boat is for bigger people, bigger families, bigger cargo loads, bigger water...bigger everything. It is a fine drift boat for fishing and a fine expedition boat capable of bigger loads and bigger waters. The frame assembles and breaks down in minutes and offers all of our popular fishing amenities. We offer a solid array of accessories for the Steelhead to meet your every need. All StreamTech Boats include Maravia's **10 year warranty** (5 commercial). We offer the Steelhead as a package or the raft

#### **Key Benefits**

- STABLE and safe; perfect for beginners or experts
- Outstanding rowing performance
- Handles rough, technical streams well
- Carries heavy loads with ease
- Hard & rockered "Drop Stitch" floor: excellent for standing on while fishing and for quick maneuvering
- Class VI Fabric: tear & UV resistant, highly durable
- Thermofused construction; no glue to fail
- "Seamless Encapsulation"; high impact urethane finish for an abrasion resistant tough boat
- 3 gear bays; 3 padded seats; non-skid finish
- StreamTech Anchor System: smooth, internal, easy
- Front & rear fisherman padded "retaining" lean bars
- Nested frame; rock solid, no slop, no movement
- Carries 3 sizes of expedition water tight gear boxes
- Frame assembly without tools, fasteners or hassle
- Front bay inside splash guard eliminates splatter

#### **Boat Specs**

- Dimensions: 14'6" L x7'W x 21/18" diminishing tubes
- Weight: 225lbs. (Boat 140lb., Frame 85lb)
- Capacity: 7 man, 1,600 lbs.

Maravia 10 year warranty (5 year commercial)