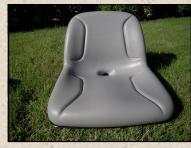

**High Back drainhole seat:** A big cushy oarsman seat for the captain of the ship **\$169** 