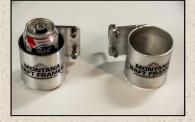

**Drink Holder:** Super sturdy drink holders that bolt on the frame for rock solid performance. Made by Montana Raft Frames. L and R mount **\$40** 

**6" Swivel seat plate:** Fits either the Folding Padded Swivel Seat or Torsa Pro Angler seat **\$20** 