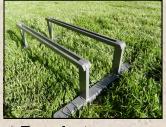

## **Clamshell Pro**

**Seat:** Folding padded seat that is stout and cushy. Heavy duty frame and Streamtech Logo. H18"xW19.25"xD20". Swivel plate sold separately **\$172.00** 

**Seat Brackets:** Powder coated steel Seat Brackets. Seats bolt to the track (adjustable) and brackets will span over gear boxes. Please specify which seat and boat as different sized brackets fit different boats and bays **\$169** 