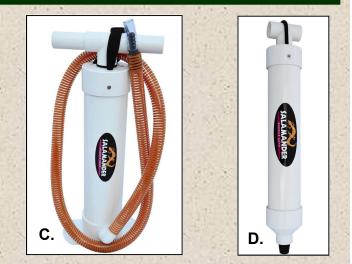

## Pumps

- A. K Pump 40, two stage top off pump. \$ 197
- B. Double Action Wonder Pump \$49
- C. Salamander 4" floor pump . \$ 150
- D. Salamander 22" Top Off Pump \$80