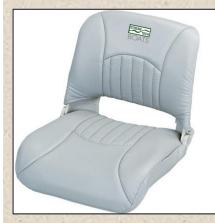

## **Clamshell Pro**

**Seat:** Folding padded seat that is stout and cushy. Heavy duty frame and Streamtech Logo. H18"xW19.25"xD20". Swivel plate sold separately **\$172.00** 

**Seat Brackets:** Powder coated steel Seat Brackets. Seats bolt to the track (adjustable) and brackets will span over gear boxes. Please specify which seat and boat as different sized brackets fit different boats and bays **\$169** 