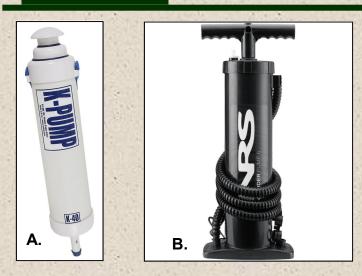

## Pumps

- A. K Pump 40, two stage top off pump. \$ 197
- B. Double Action Wonder Pump \$49
- C. Salamander 4" floor pump . \$ 150
- D. Salamander 22" Top Off Pump \$80